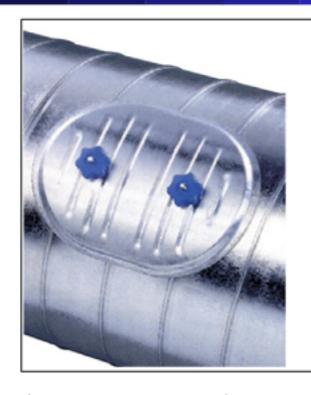

## **Curved Access Doors for Round Duct**

Designed for trouble-free access to volume and fire control dampers and associated ventilation and air conditioning equipment mounted within duct work.

Easy-Fit access doors come with self-adhesive mounting template to ensure accurate hole size cutting.