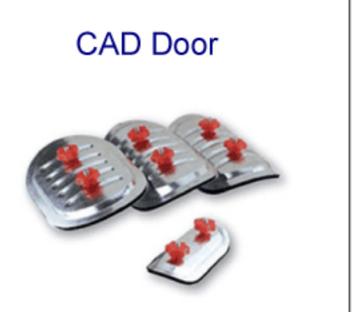

## **Curved Access Doors**

Drice List

## **Curved Access Doors for Round Duct**

Designed for trouble-free access to volume and fire control dampers and associated ventilation and air conditioning equipment mounted within duct work.

Easy-Fit access doors come with self-adhesive mounting template to ensure accurate hole size cutting.