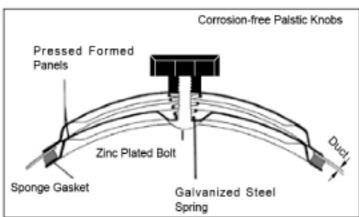

## **Curved Access Doors for Round Duct**

Designed for trouble-free access to volume and fire control dampers and associated ventilation and air conditioning equipment mounted within duct work.

Easy-Fit access doors come with self-adhesive mounting template to ensure accurate hole size cutting.