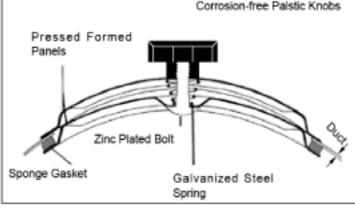

## **Curved Access Doors for Round Duct**

Designed for trouble-free access to volume and fire control dampers and associated ventilation and air conditioning equipment mounted within duct work.

Easy-Fit access doors come with self-adhesive mounting template to ensure accurate hole size cutting.